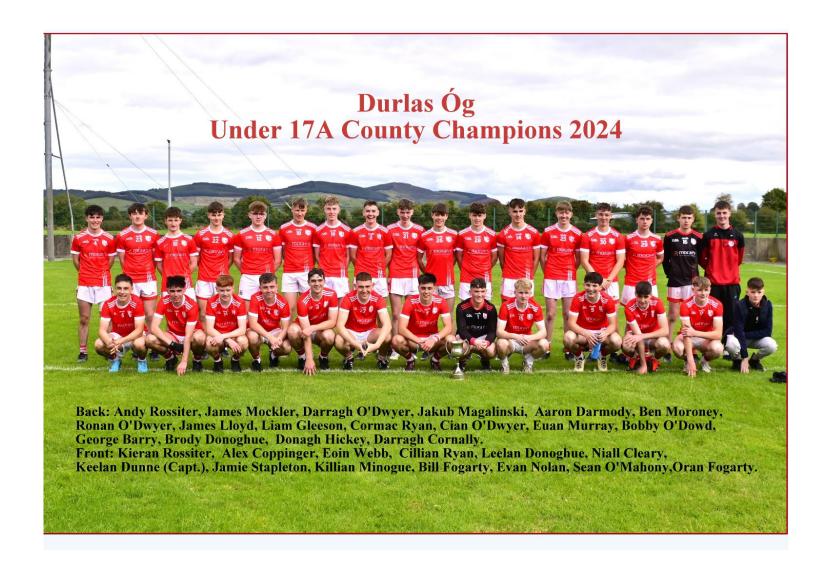

This year has been very special as we had 5 boys on the Minor All Ireland team that beat Kilkenny in the final early this summer and to one of our boys for represting the club with Tipperary football minor team.