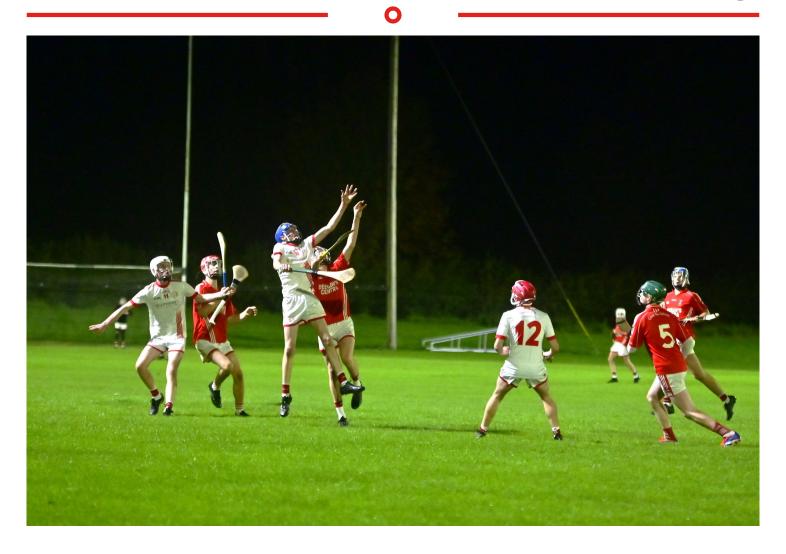

This year has been very special as we had 5 boys on the Minor All Ireland team that beat Kilkenny in the final early this summer and to one of our boys for represting the club with Tipperary football minor team.