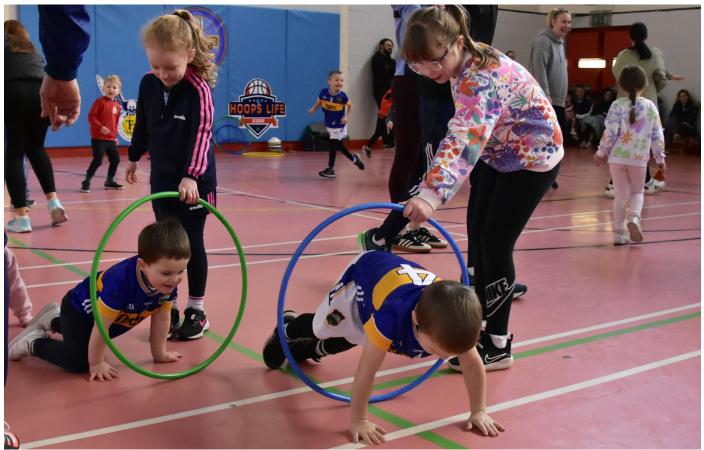

What we are most proud of is that our club is continuing to grow and for the first time we have over 200 players registered. This is mainly driven by the mentors that kicked off the Little Legends 2 years ago.

It was meant to be a 4 week event at the beginning of every year but they run the sessions each Saturday morning from March to end Oct. and when we have nice weather in the summer we have an additional session on Wednesday evening.