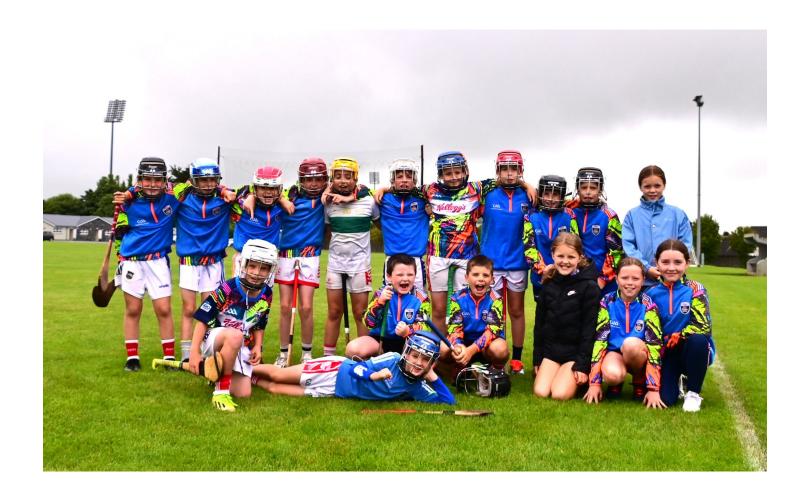

What we are most proud of is that our club is continuing to grow and for the first time we have over 200 players registered. This is mainly driven by the mentors that kicked off the Little Legends 2 years ago.

It was meant to be a 4 week event at the beginning of every year but they run the sessions each Saturday morning from March to end Oct. and when we have nice weather in the summer we have an additional session on Wednesday evening.

We have 60 mentors and about 20 other people that help to make Durlas Óg successful and a safe environment for our players to train and play matches.

People are always welcome to come to Pairc Na Óg to see what is happening, help out or have a chat. Hopefully from the funds raised tonight you will see the improvements implemented over the next 12 months