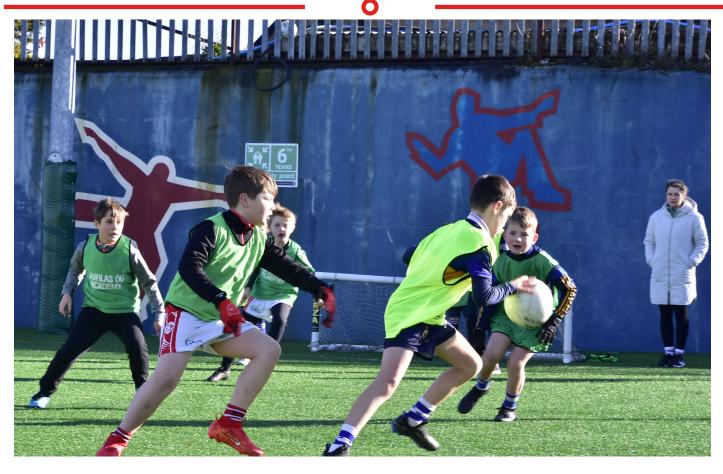

What we are most proud of is that our club is continuing to grow and for the first time we have over 200 players registered. This is mainly driven by the mentors that kicked off the Little Legends 2 years ago.

It was meant to be a 4 week event at the beginning of every year but they run the sessions each Saturday morning from March to end Oct. and when we have nice weather in the summer we have an additional session on Wednesday evening.